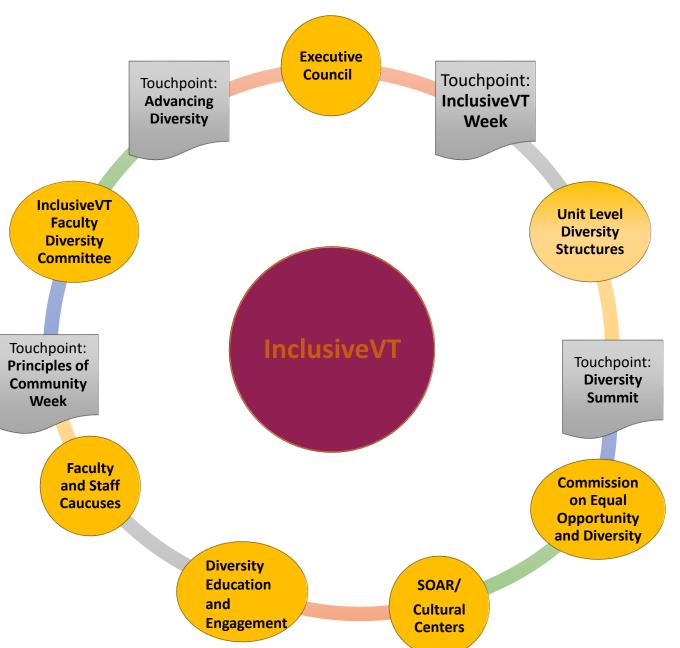

### InclusiveVT Institutional Level

Sustainable structures to promote integration of InclusiveVT into the culture and climate of every unit at Virginia Tech

**OFFICE FOR INCLUSION** 

AND DIVERSITY

VIRGINIA TECH